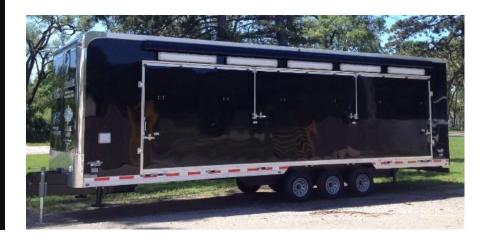

## City of Wayland Mobile Show Stage Rental

The perfect stage for any outdoor event:

- -aluminum exterior
- -26' stage door
- -hydraulic leveling system
- -8.5' wide
- -8.5' tall
- -dome lights