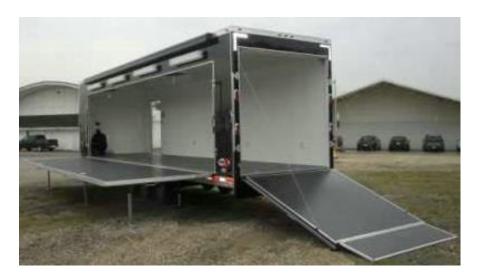

## City of Wayland Mobile Show Stage Rental

The perfect stage for any outdoor event:

- -aluminum exterior
- -26' stage door
- -hydraulic leveling system
- -8.5' wide
- -8.5' tall
- -dome lights